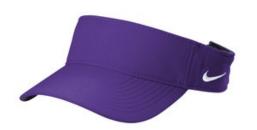

## Nike Dri-FIT Team Visor NKDC4217

This lightweight, three-panel visor features a pre-curved bill and an interior Dri-FIT performance sweatband that folds down for easy embroidery. Hook and loop closure. The contrast Swoosh logo is embroidered on the left-side panel. Made of 100% Dri-FIT polyester twill. \*\*