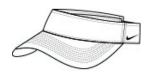

## Nike Dri-FIT Team Visor NKDC4217

This lightweight, three-panel visor features a pre-curved bill and an interior Dri-FIT performance sweatband that folds down for easy embroidery. Hook and loop closure. The contrast Swoosh logo is embroidered on the left-side panel. Made of 100% Dri-FIT polyester twill. \*\*

front

back