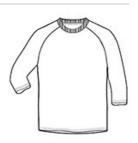

# **GILDAN**<sup>®</sup> Heavy Cotton <sup>™</sup> Youth 3/4-Sleeve Raglan T-Shirt. 5700B

## 5.3-ounce, 100% cotton

- Tearaway label
- Contrast color set-in collar and 3/4 raglan sleeve
- Single-needle topstitched back neck
- Double-needle sleeve hems and bottom hem/li>