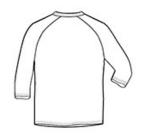

# **GILDAN**<sup>®</sup> Heavy Cotton <sup>™</sup> Youth 3/4-Sleeve Raglan T-Shirt. 5700B

## 5.3-ounce, 100% cotton

- Tearaway label
- Contrast color set-in collar and 3/4 raglan sleeve
- Single-needle topstitched back neck
- Double-needle sleeve hems and bottom hem/li>