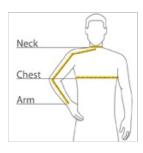

## HOW TO MEASURE

## CHEST

With arms down at sides, measure around the upper body, under arms and over the fullest part of the chest.

#### ARM

Place hand on hip. Start at the center of the back of the neck and measure across the shoulder, to the elbow, and then down to the wrist.

## NECK

Measure around the base of the neck, inserting a finger or two between the tape and neck for comfort.

#### SIZE CHART

|       | XS          | S           | М           | L           | XL          | 2XL         | 3XL         | 4XL         |
|-------|-------------|-------------|-------------|-------------|-------------|-------------|-------------|-------------|
| Chest | 32-34       | 35-37       | 38-40       | 41-43       | 44-46       | 47-49       | 50-53       | 54-57       |
| Neck  | 14 1/2 - 15 | 15 - 15 1/2 | 15 1/2 - 16 | 16 - 16 1/2 | 16 1/2 - 17 | 17 - 17 1/2 | 17 1/2 - 18 | 18 - 18 1/2 |
| Arm   | 30 1/2      | 32          | 34          | 35          | 36 1/2      | 37 1/2      | 38 1/2      | 39 1/2      |