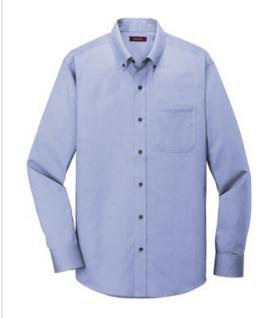

# Red House<sup>®</sup> Pinpoint Oxford Non-Iron Shirt. RH240

Crafted from 3.8-ounce, 100% cotton, this elegant pinpoint oxford has a wrinkle-resistant finish so you always look your bestino iron required.

Details like taped seams, adjustable cuffs, button-through sleeve plackets, RH engraved buttons and a shirttail hem complement the sharp look. Button-down collar, left chest patch pocket and back box pleat.